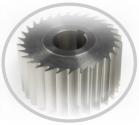

#### **Strand Pelletizing Rotor**

We produce cutting rotors for strand pelletizers according to OEM specifications.

Custom produced rotors according to drawings or samples can be provided.

We offer strand pelletizing rotors with Moc 1.4112/ws01, Moc Sl03/ Stellited & Moc: Tungsten Carbide.