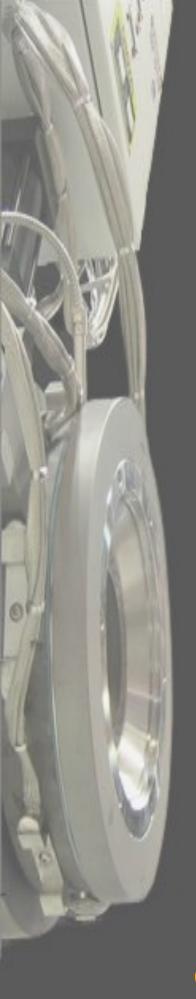

#### **Underwater Pelletizing Die**

We offer underwater pelletizing dies with Tungsten Carbide inserts.