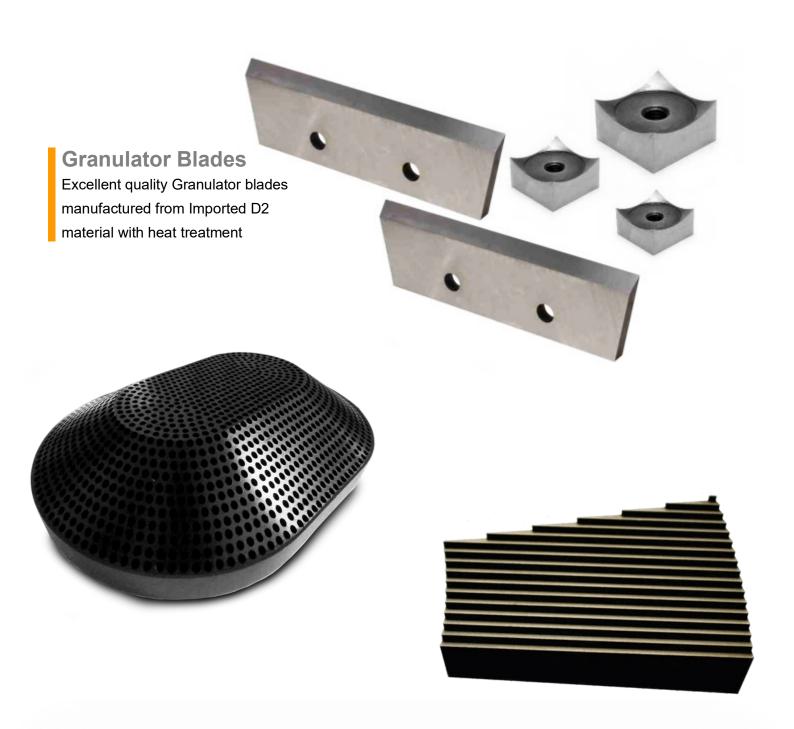

- Pelletizer Blades are small but significant component of good granule production in the plastic compounding industry.
- Promelt Blades deliver excellent cutting performance with long life due to its superior wear resistance.
- With our experience in cutting process and Tool Making, we manufacture blades which last longer and deliver consistent performance over the life of the blade.
- We can manufacture blades to your specific requirements.

#### **Materials Used**

Promelt uses HSS from reputed manufacturers like BOHLER Austria,

Erasteel France, Edelstahl Germany.

Commonly used steels are: D2,M2, M35, & PM steels with vacuum

heat treatment.