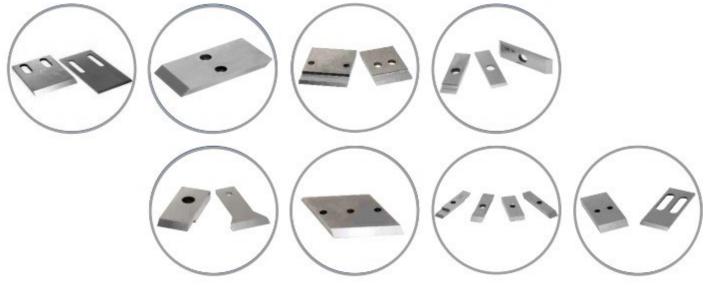

- Pelletizer Blades are small but significant component of good granule production in the plastic compounding industry.
- Promelt Blades deliver excellent cutting performance with long life due to its superior wear resistance.
- With our experience in cutting process and Tool Making, we manufacture blades which last longer and deliver consistent performance over the life of the blade.
- We can manufacture blades to your specific requirements.

#### **Materials Used**

Promelt uses HSS from reputed manufacturers like BOHLER Austria,

Erasteel France, Edelstahl Germany.

Commonly used steels are: D2,M2, M35, & PM steels with vacuum

heat treatment.