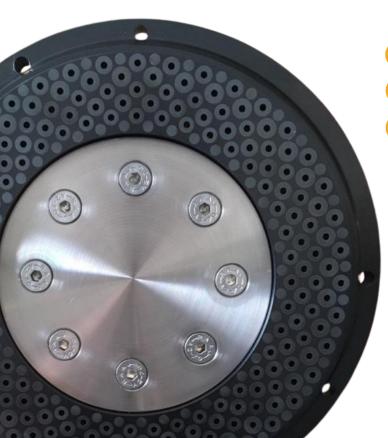

#### **Underwater Pelletizing Die**

We offer underwater pelletizing dies with Tungsten Carbide inserts.