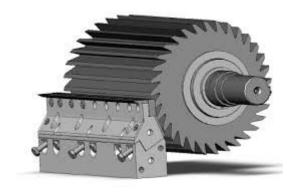

#### **Strand Pelletizing Rotor**

We produce cutting rotors for strand pelletizers according to OEM specifications.

Custom produced rotors according to drawings or samples can be provided.

We offer strand pelletizing rotors with Moc 1.4112/ws01, Moc Sl03/ Stellited & Moc: Tungsten Carbide.