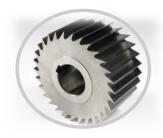

#### **Strand Pelletizing Rotor**

We produce cutting rotors for strand pelletizers according to OEM specifications.

Custom produced rotors according to drawings or samples can be provided.

We offer strand pelletizing rotors with Moc 1.4112/ws01, Moc Sl03/ Stellited & Moc: Tungsten Carbide.