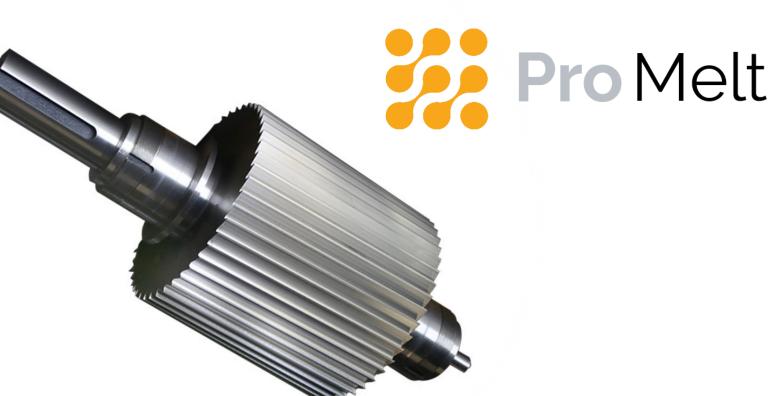

#### **Strand Pelletizing Rotor**

We produce cutting rotors for strand pelletizers according to OEM specifications.

Custom produced rotors according to drawings or samples can be provided.

We offer strand pelletizing rotors with Moc 1.4112/ws01, Moc Sl03/ Stellited & Moc: Tungsten Carbide.