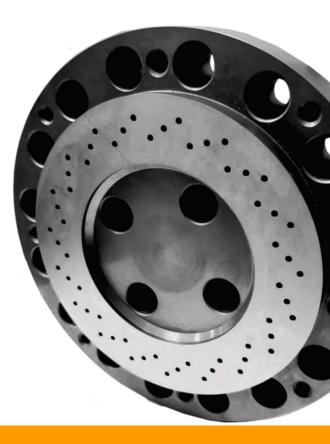

## Water ring Pelletizing Die

Our Water ring Pelletizing dies are made out D2 steel, vacuum hardened.