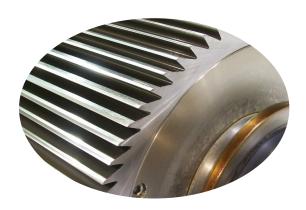

#### **Strand Pelletizing Rotor**

We produce cutting rotors for strand pelletizers according to OEM specifications.

Custom produced rotors according to drawings or samples can be provided.

We offer strand pelletizing rotors with Moc 1.4112/ws01, Moc Sl03/ Stellited & Moc: Tungsten Carbide.