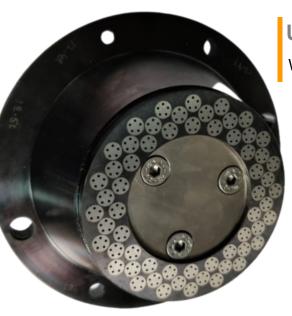

#### **Underwater Pelletizing Die**

We offer underwater pelletizing dies with Tungsten Carbide inserts.