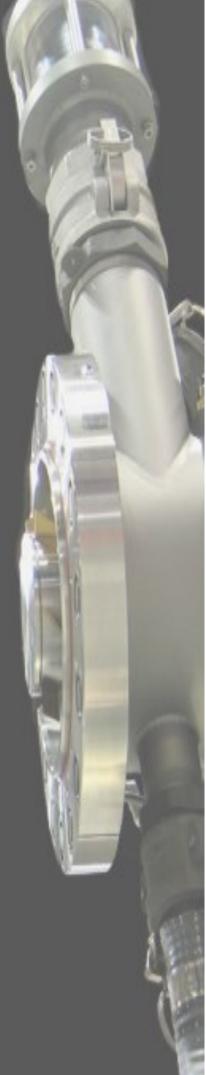

#### **Underwater Pelletizing Die**

We offer underwater pelletizing dies with Tungsten Carbide inserts.