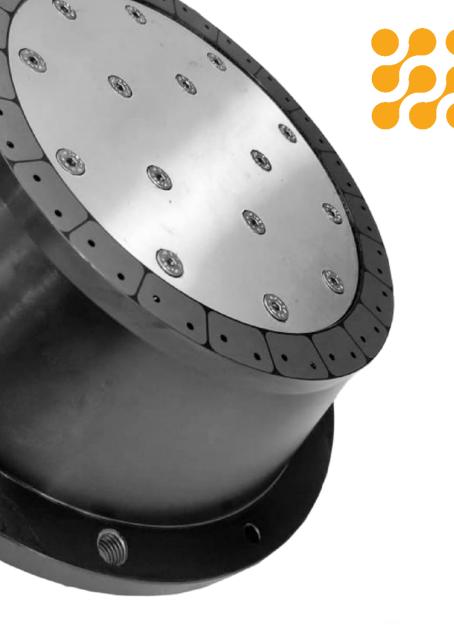

## Water ring Pelletizing Die

Our Water ring Pelletizing dies are made out D2 steel, vacuum hardened.