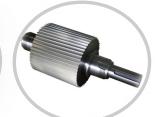

#### **Strand Pelletizing Rotor**

We produce cutting rotors for strand pelletizers according to OEM specifications.

Custom produced rotors according to drawings or samples can be provided.

We offer strand pelletizing rotors with Moc 1.4112/ws01, Moc Sl03/ Stellited & Moc: Tungsten Carbide.